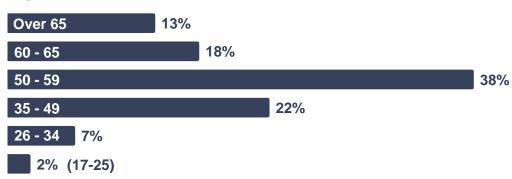

## **OUR AUDIENCE**

**AGE** 

- **58%** have purchase decision influenced at Motorcycle Live
- > 75% travel over an hour to visit the show
- > 95% plan to return
- **50%** don't visit any other motorcycle event
- 90% have a full licence / own and ride a motorcycle