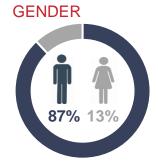

## **OUR AUDIENCE**

**AGE** 

- **58%** have purchase decision influenced at Motorcycle Live
- > 75% travel over an hour to visit the show
- > 95% plan to return
- **50%** don't visit any other motorcycle event
- 90% have a full licence / own and ride a motorcycle